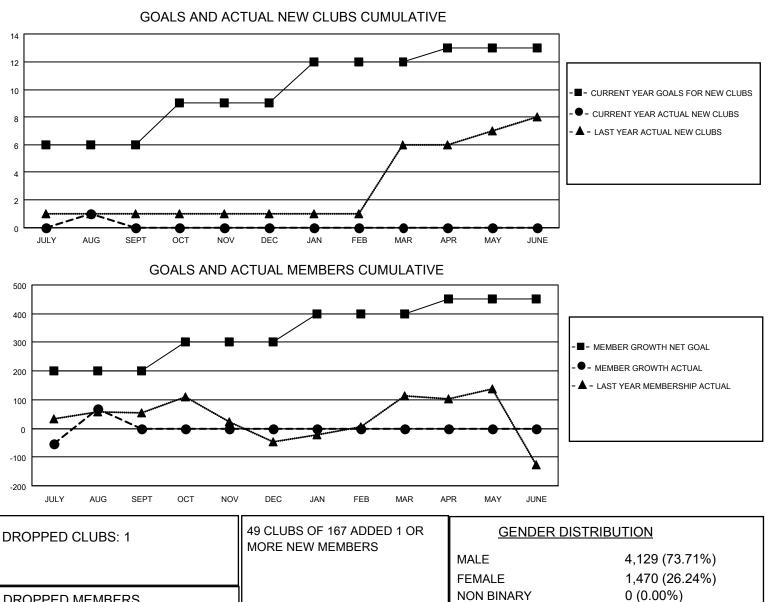

## LOCATION INDIA

District 3233E2

Results as of: 8/31/2023

| Clubs                 |               |           |               | Members               |                        |                         |                                                    |
|-----------------------|---------------|-----------|---------------|-----------------------|------------------------|-------------------------|----------------------------------------------------|
| RESULTS FOR 2023-2024 |               |           |               | RESULTS FOR 2023-2024 |                        |                         |                                                    |
| QUARTER               | NEW CLUB GOAL | NEW CLUBS | DROPPED CLUBS | QUARTER               | BER GROWTH NET<br>GOAL | MEMBER GROWTH<br>ACTUAL | DROPPED<br>MEMBERS ACTUAL<br>(including transfers) |
| JULY/AUG/SEPT         | 6             | 1         | 1             | JULY/AUG/SEPT         | 200                    | 254                     | 154                                                |
| OCT/NOV/DEC           | 3             | 0         | 0             | OCT/NOV/DEC           | 100                    | 0                       | 0                                                  |
| JAN/FEB/MAR           | 3             | 0         | 0             | JAN/FEB/MAR           | 100                    | 0                       | 0                                                  |
| APR/MAY/JUNE          | 1             | 0         | 0             | APR/MAY/JUNE          | 50                     | 0                       | 0                                                  |